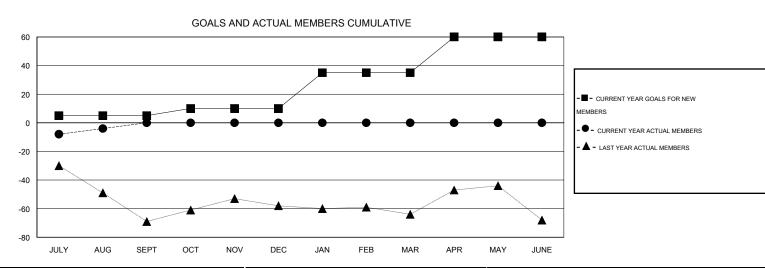

## GOALS AND ACTUAL NEW CLUBS CUMULATIVE

| DROPPED CLUBS: 0 |    | 8 CLUBS OF 44 ADDED 1 OR MORE<br>NEW MEMBERS | GENDER DISTRIBUTION  MALE 752 (71.62%) |              |     |
|------------------|----|----------------------------------------------|----------------------------------------|--------------|-----|
| DROPPED MEMBERS  |    |                                              | FEMALE                                 | 298 (28.38%) |     |
| DECEASED         | 2  | CLICK HERE FOR HEALTH ASSESSMENT DATA        |                                        |              |     |
| CLUB CANCELLED   | 0  |                                              |                                        |              | 241 |
| OTHER            | 14 |                                              | HEAD OF HOUSEHOLD                      |              | 113 |
| TOTAL            | 16 |                                              | NON-HEAD OF HOUSEHOL                   | .D           | 128 |