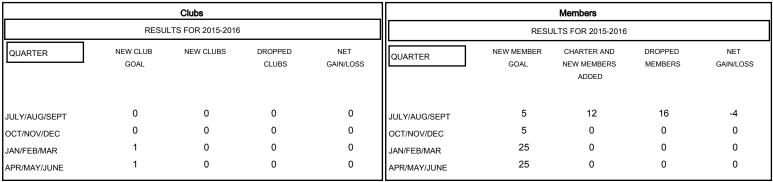

## GOALS AND ACTUAL NEW CLUBS CUMULATIVE

| DROPPED CLUBS: 0 |    | 8 CLUBS OF 44 ADDED 1 OR MORE<br>NEW MEMBERS | GENDER DISTRIBUTION  MALE 752 (71.62%) |              |     |
|------------------|----|----------------------------------------------|----------------------------------------|--------------|-----|
| DROPPED MEMBERS  |    |                                              | FEMALE                                 | 298 (28.38%) |     |
| DECEASED         | 2  | CLICK HERE FOR HEALTH ASSESSMENT DATA        |                                        |              |     |
| CLUB CANCELLED   | 0  |                                              |                                        |              | 241 |
| OTHER            | 14 |                                              | HEAD OF HOUSEHOLD                      |              | 113 |
| TOTAL            | 16 |                                              | NON-HEAD OF HOUSEHOL                   | .D           | 128 |